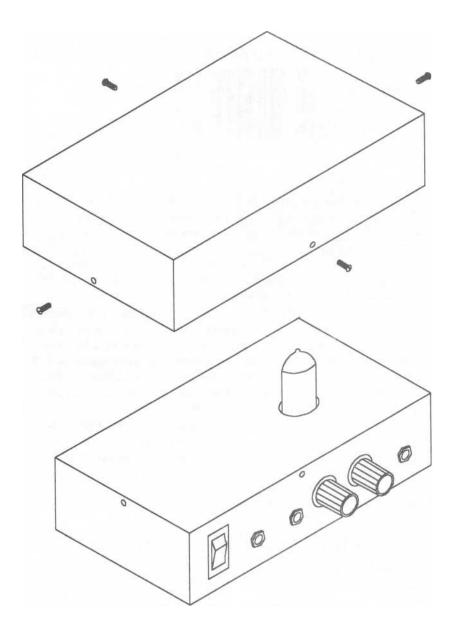

Thank you for purchasing the matching enclosure for your VEC-1680K *Vacuum Tube Audio Preamplifier Kit.* The matching enclosure is an all metal cover, with mounting screws, to protect your tube.

To install your VEC-1680KC matching enclosure follow these instructions:

- 1. Remove all debris and oil from the enclosure. You can do this with a piece of cloth and alcohol.
- 2. Find the four (4) self-tapping (#4 x"/4", type B) screws.
- 3. Align the enclosure with the four pilot holes.
- 4. With a philips head type screw drive, secure the enclosure using the self-tapping screws. The screws should be snug-do not over tighten.